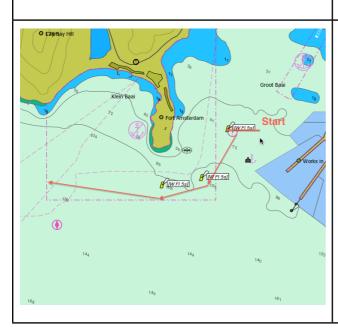

## **Course for race 4**

Wednesday 5 February

Race 1 Philipsburg to Marigot

Start: Same location as finish Tuesday Leave the yellow spar buoys in Great Bay and off Fort Amsterdam to starboard Finish in Baie Nettle near bridge entrance. Finish boat will be the RIB with a large orange mark and a nearby small orange mark.