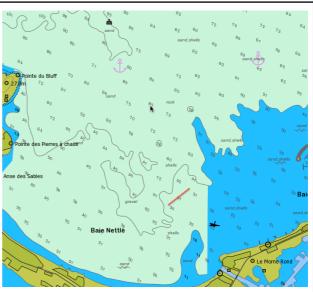

## **Course for race 4**

Wednesday 5 February

Race 1 Philipsburg to Marigot

Start: Same location as finish Tuesday Leave the yellow spar buoys in Great Bay and off Fort Amsterdam to starboard Finish in Baie Nettle near bridge entrance. Finish boat will be the RIB with a large orange mark and a nearby small orange mark.